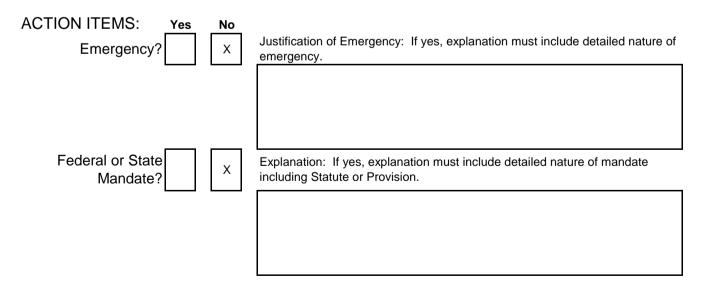

(Minimum of 350 words - Maximum of 1 page.)

ACTION ITEMS: Purpose / Check List. If "Yes" please provide detail by attaching justification, and code provisions for each.

ACTION ITEMS CONTINUED: Purpose / Check List. If "Yes" please provide detail by attaching justification, and code provisions for each.