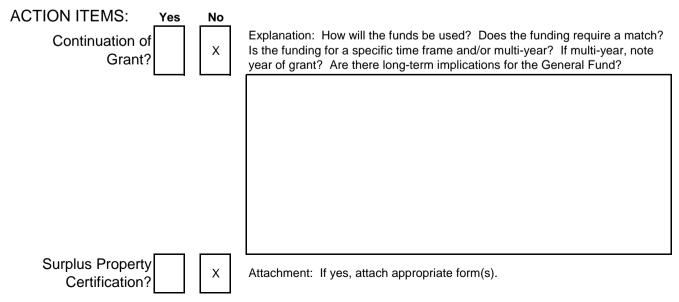

(Minimum of 350 words - Maximum of 1 page.)

ACTION ITEMS: Purpose / Check List. If "Yes" please provide detail by attaching justification, and code provisions for each.

ACTION ITEMS CONTINUED: Purpose / Check List. If "Yes" please provide detail by attaching justification, and code provisions for each.