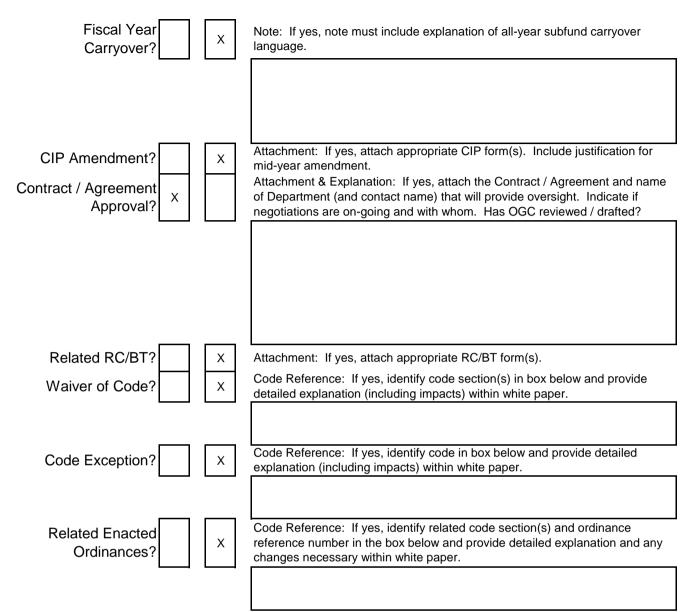

(Minimum of 350 words - Maximum of 1 page.)

ACTION ITEMS: Purpose / Check List. If "Yes" please provide detail by attaching justification, and code provisions for each.

ACTION ITEMS CONTINUED: Purpose / Check List. If "Yes" please provide detail by attaching justification, and code provisions for each.